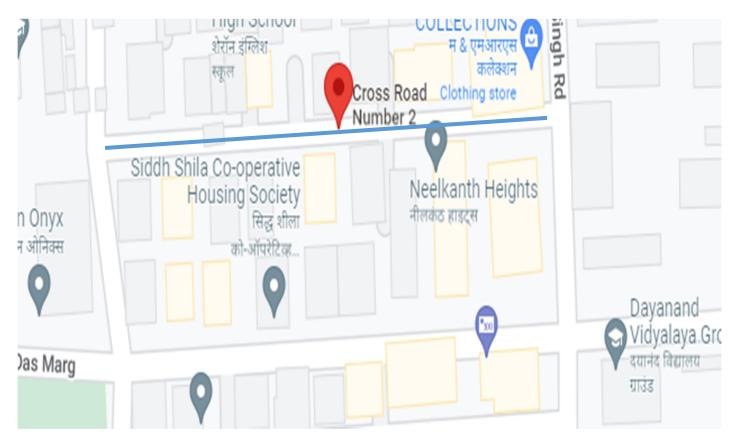

**BHOIR NAGAR ROAD** 

**V P M ROAD** 

**CHANDANBAUG LANE ROAD** 

**B P CROSS ROAD NO.1** 

**B P CROSS ROAD NO.2** 

P G THAKKAR ROAD

ASHA NAGAR ROAD

**DADA SAHEB GAIKWAD ROA** 