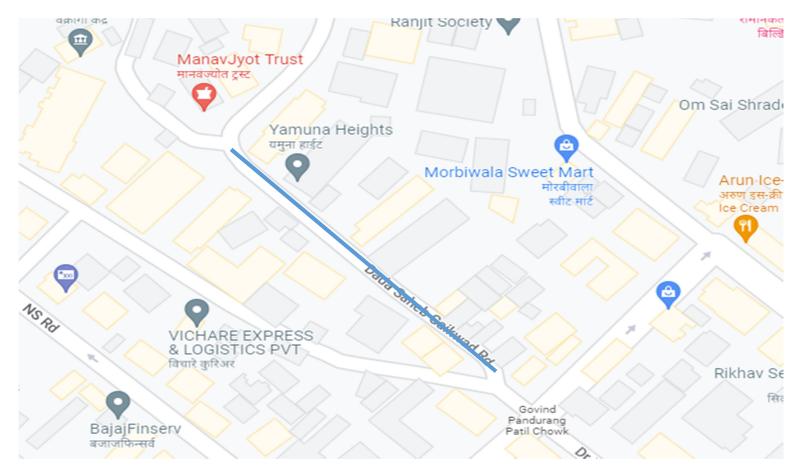

**BHOIR NAGAR ROAD** 

**V P M ROAD** 

**CHANDANBAUG LANE ROAD** 

**B P CROSS ROAD NO.1** 

**B P CROSS ROAD NO.2** 

P G THAKKAR ROAD

ASHA NAGAR ROAD

**DADA SAHEB GAIKWAD ROA** 